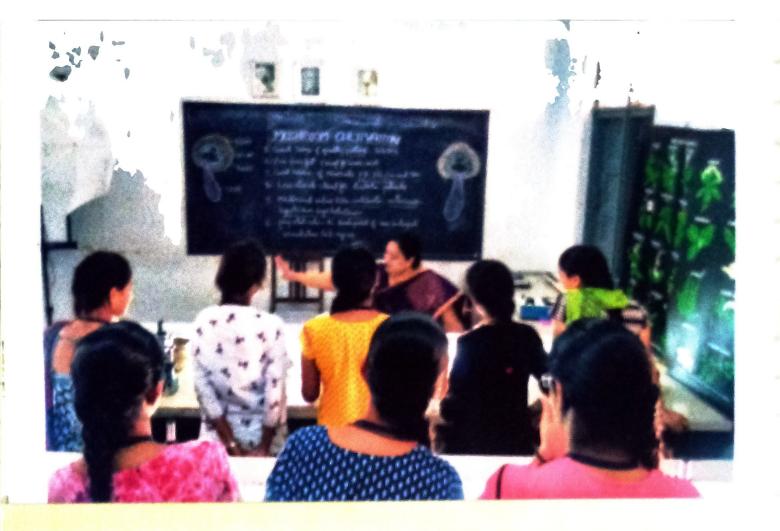

| Signature of I/C of Dept.: |  |
|----------------------------|--|
|----------------------------|--|

పుట్ట గొడుగుల పెంపకం స్వయం ఉపాధికి భరోసా లభిస్తోందని నారాయణ గూడలోని బీజేఆర్ ప్రభుత్వ డిగ్రీ

కళాశాల ప్రిచ్ఛినల్ డాక్టర్ పి.బాల భాస్కర్ అన్నారు. వృక్ష శాస్త్ర విభాగం అధ్యర్యంతో మంగళవారం కళ్లాజులతో సెక్ట గొడుగుల పెంపకంపై విడ్యార్థులకు అవగానాన కర్మించారు. కార్యక్రమంతో వైస్ ప్రిచ్ఛినల్ గేజాలక్షి పెట్టానాయకి. అధ్యాసకులు డాక్షర్ ఎన్.రవిభాణు. మేకే కినివాసరావు. మహితం మంచి మెక్టించారు.